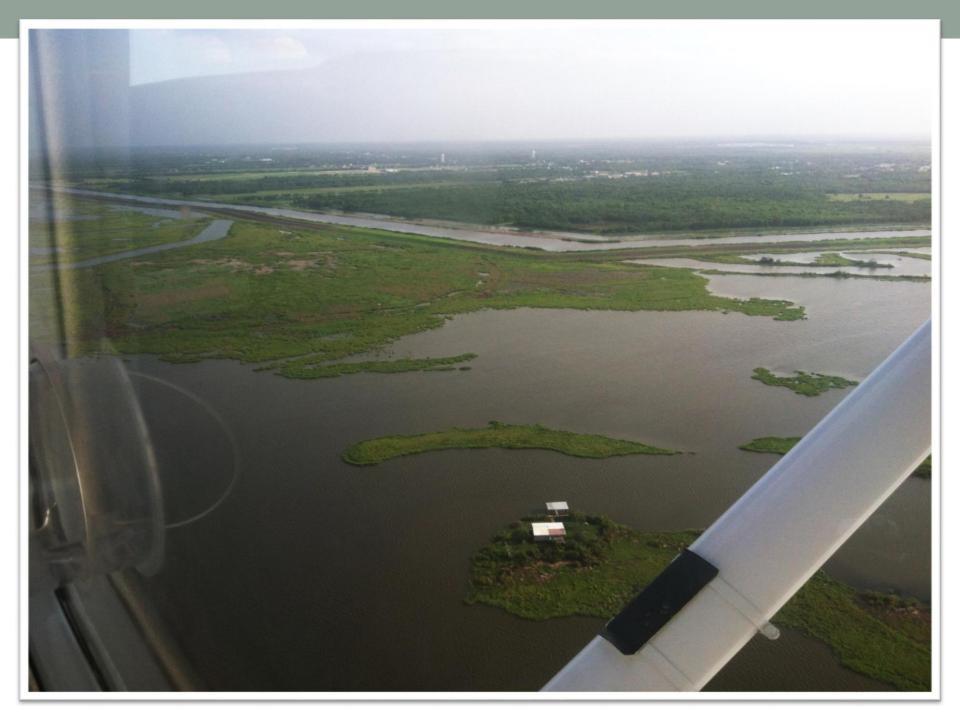

### 4<sup>TH</sup> ANNUAL RESTORE OR RETREAT-NATIONAL WILDLIFE FEDERATION RESTORATION SUMMIT

Presented by: Archie P. Chaisson, III, Parish Administrator Lafourche Parish Government



### What Have You Done For Me Lately

Come and Join the Chorus

### SUCCESS STORIES

### Bayou L'Ours Terracing

Figure 1



- Public/Private Partnership for Restoration in Lafourche Parish
- Duck Unlimited
- Conoco Phillips
- ROR
- Lee Orgeron

CRCL







# Coastal Impact Assistance Program (CIAP)

- Catfish Lake Small
  Dredge Project
  - 2.7 Million Total Build Out
  - Created 75 acres of new marsh
  - Use uncontained and contained Methods















### PARISH PRIORITIES





### LOND DISTANCE SEDIMENT PIPELINE

#### LDSP: Proposed Chenier Traverse Ridge Alignment





**Shape File:** Ask Leo?

#### **PROJECT ATTRIBUTES**

Marsh Creation: Location:



| CELL ID No. 2-1 Marsh Creation |                                |                                   |                       |                         |                |  |  |
|--------------------------------|--------------------------------|-----------------------------------|-----------------------|-------------------------|----------------|--|--|
| ltem No.                       | Item<br>Description            | Unit of<br>Measure                | Estimated<br>Quantity | Estimated<br>Unit Price | Estimated Cost |  |  |
| 1.0                            | Mob/Demob