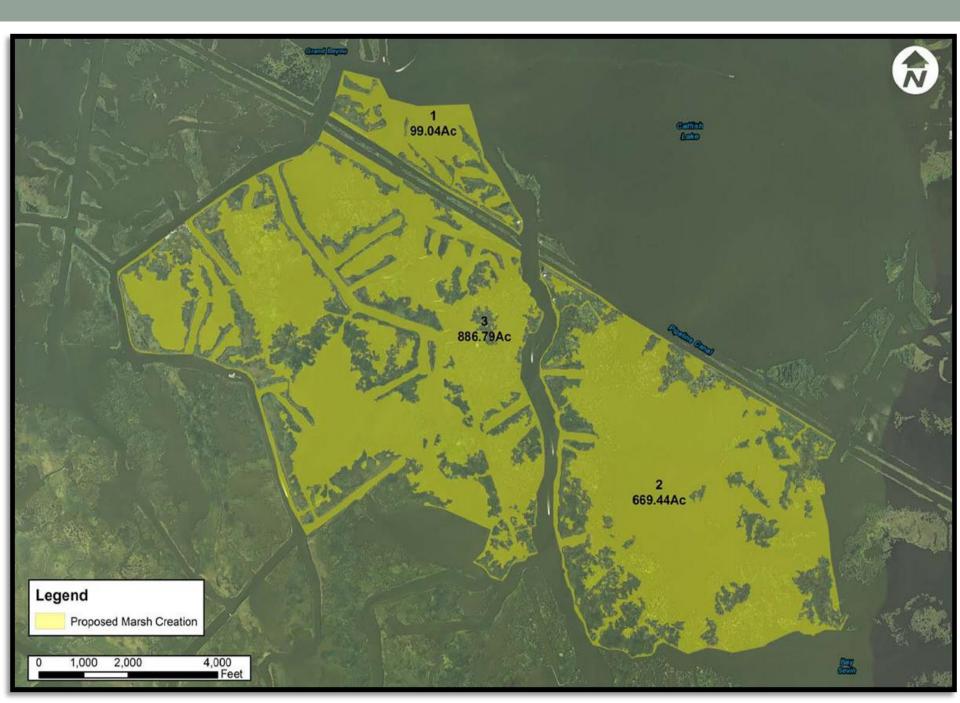

| 1                     | \$200,000               | \$200,000            |  |  |
| 2.0                            | Dredging                       | Cubic Yard         | 2,345,512             | \$10                    | \$24,347,206         |  |  |
| 3.0                            | Earthen<br>Containment<br>Dike | Linear<br>Foot     | 53,317                | \$30                    | \$1,599,514          |  |  |
|                                | Vegetative                     | 1000               | 33,317                | çso                     | <i>\\\\\\\\\\\\\</i> |  |  |
| 4.0                            | Plantings                      | Each               | 30,572                | \$ 5                    | \$152,860            |  |  |

### SOUTH CATFISH LAKE RESTORATION



## BAYOU LAFOURCHE & SW CANAL RESTORATION



## GRAND BAYOU FRESHWATER REINTRODUCTION



## **QUESTIONS ?**

Archie P. Chaisson, III 402 Green Street, Thibodaux, LA 70302 (985) 446-8427 | chaissonap@lafourchego.org