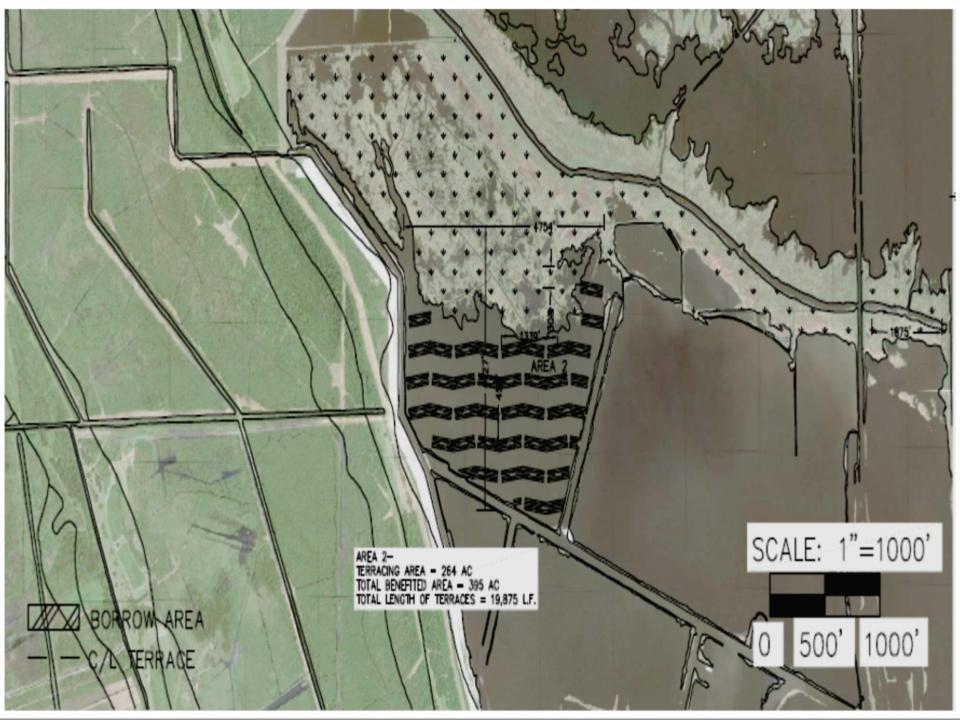

### Bayou L'Ours Terracing

Figure 1

- Public/Private Partnership for Restoration in Lafourche Parish
- Duck Unlimited
- Conoco Phillips
- ROR
- Lee Orgeron

CRCL