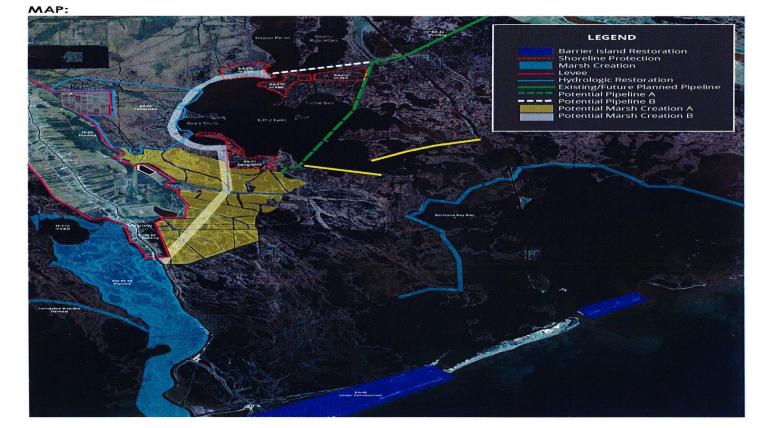

### 4<sup>TH</sup> ANNUAL RESTORE OR RETREAT-NATIONAL WILDLIFE FEDERATION RESTORATION SUMMIT

Presented by: Archie P. Chaisson, III, Parish Administrator Lafourche Parish Government



### What Have You Done For Me Lately

Come and Join the Chorus

### SUCCESS STORIES

### Bayou L'Ours Terracing

Figure 1



- Public/Private Partnership for Restoration in Lafourche Parish
- Duck Unlimited
- Conoco Phillips
- ROR
- Lee Orgeron

CRCL







# Coastal Impact Assistance Program (CIAP)

- Catfish Lake Small
  Dredge Project
  - 2.7 Million Total Build Out
  - Created 75 acres of new marsh
  - Use uncontained and contained Methods















### PARISH PRIORITIES





### LOND DISTANCE SEDIMENT PIPELINE

#### LDSP: Proposed Chenier Traverse Ridge Alignment





**Shape File:** Ask Leo?

#### **PROJECT ATTRIBUTES**

Marsh Creation: Location:



| CELL ID No. 2-1 Marsh Creation |                                |                                   |                       |                         |                |  |  |
|--------------------------------|--------------------------------|-----------------------------------|-----------------------|-------------------------|----------------|--|--|
| ltem No.                       | Item<br>Description            | Unit of<br>Measure                | Estimated<br>Quantity | Estimated<br>Unit Price | Estimated Cost |  |  |
| 1.0                            | Mob/Demob                      | lump sum                          | 1                     | \$1,500,000             | \$1,500,000    |  |  |
| 2.0