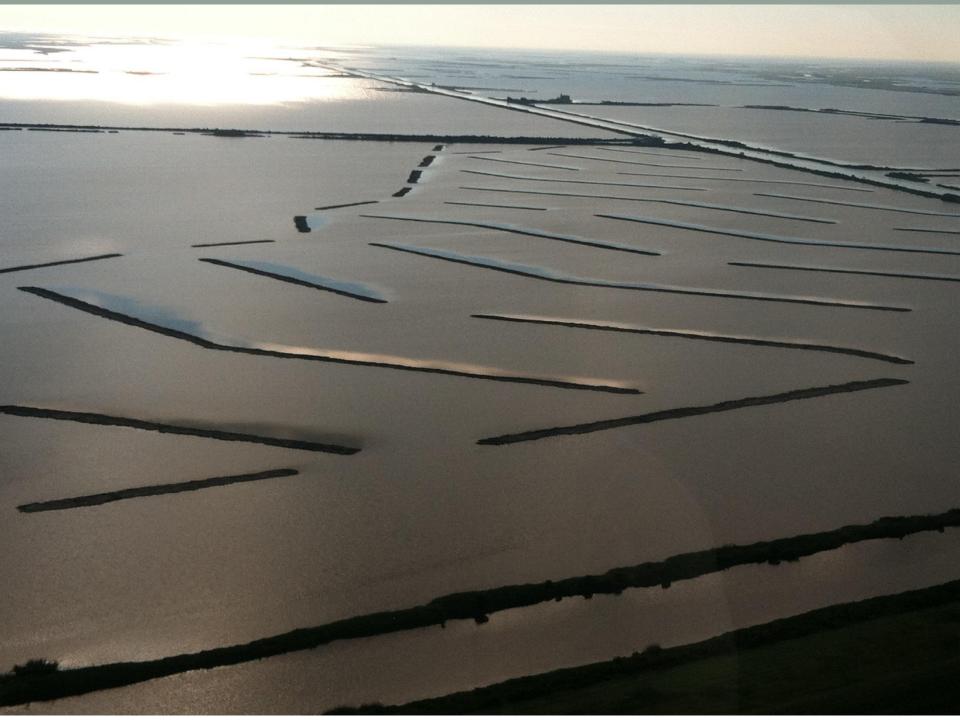

### Bayou L'Ours Terracing

Figure 1

- Public/Private Partnership for Restoration in Lafourche Parish
- Duck Unlimited
- Conoco Phillips
- ROR
- Lee Orgeron

CRCL