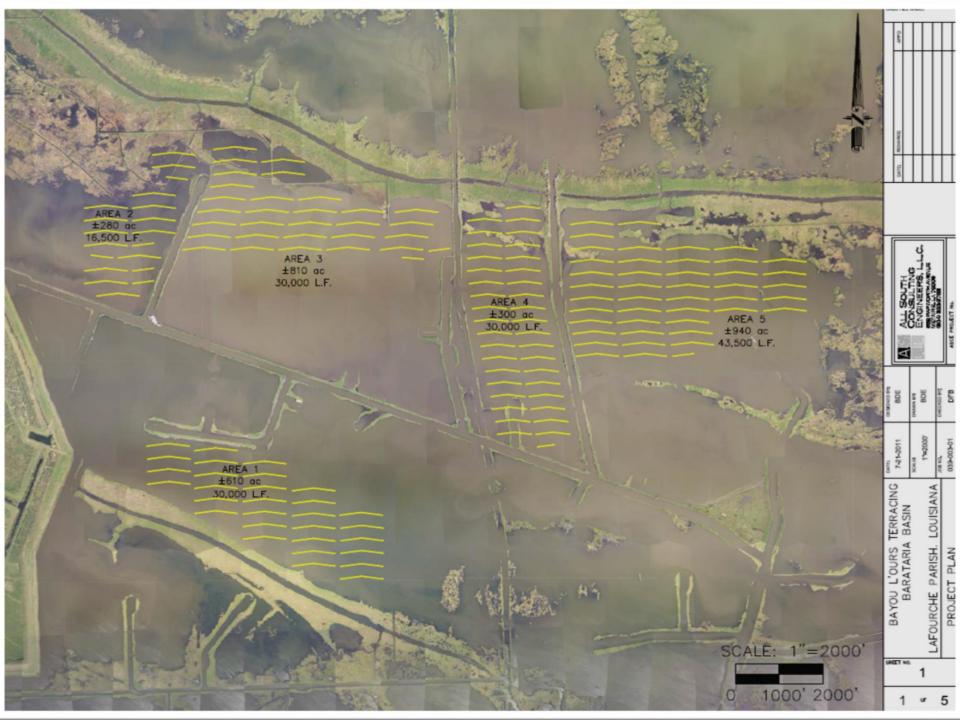

### Bayou L'Ours Terracing

Figure 1

- Public/Private Partnership for Restoration in Lafourche Parish
- Duck Unlimited
- Conoco Phillips
- ROR
- Lee Orgeron

CRCL