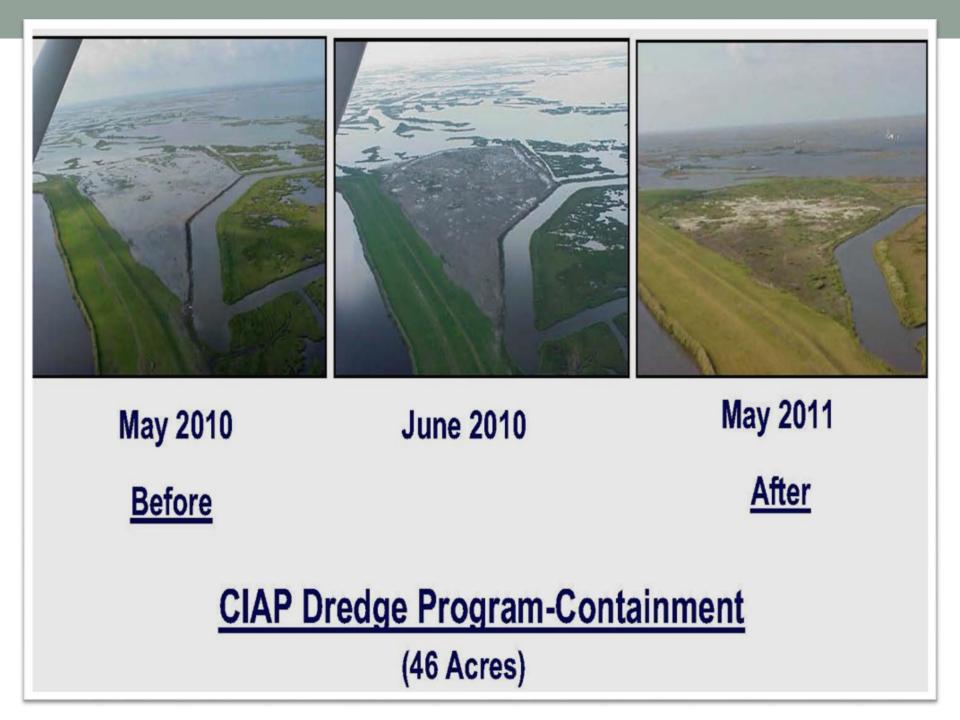

# Coastal Impact Assistance Program (CIAP)

- Catfish Lake Small
  Dredge Project
  - 2.7 Million Total Build Out
  - Created 75 acres of new marsh
  - Use uncontained and contained Methods