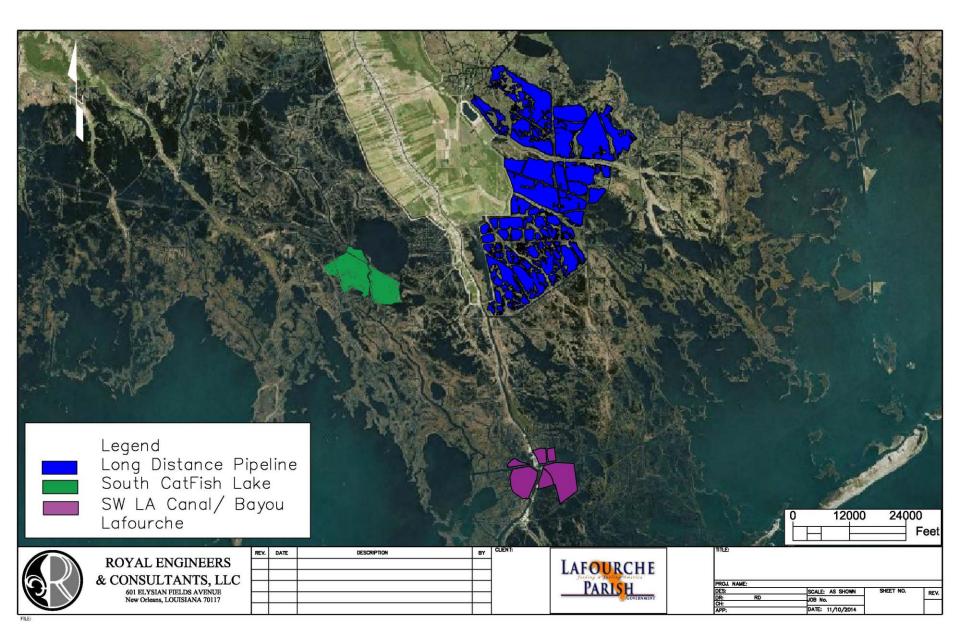

# Coastal Impact Assistance Program (CIAP)

- Catfish Lake Small
  Dredge Project
  - 2.7 Million Total Build Out
  - Created 75 acres of new marsh
  - Use uncontained and contained Methods

### SOUTH CATFISH LAKE RESTORATION

## BAYOU LAFOURCHE & SW CANAL RESTORATION