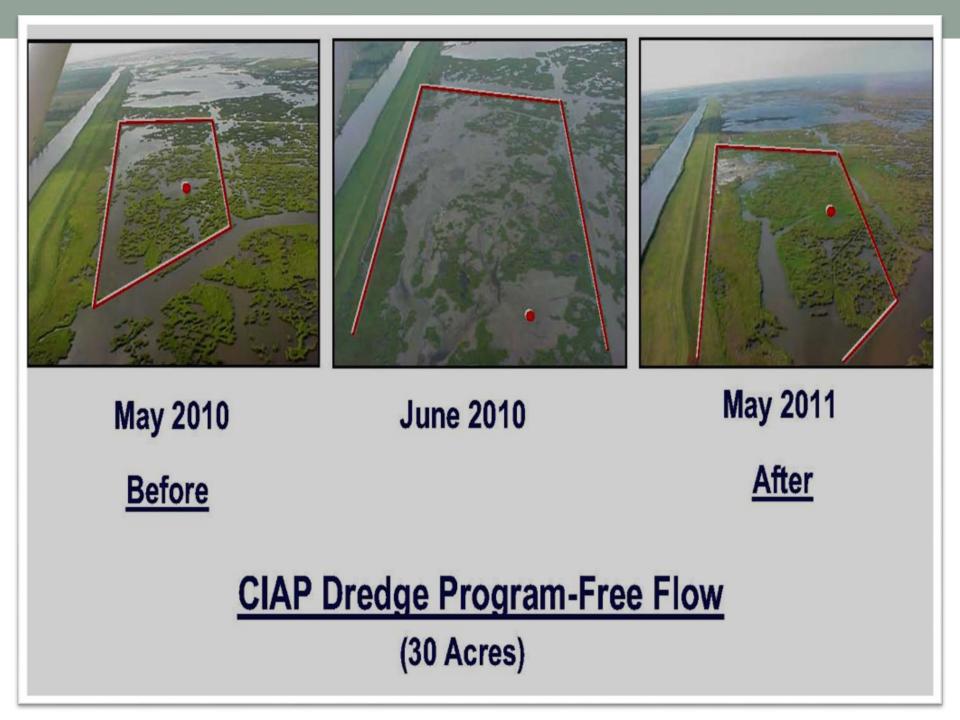

# Coastal Impact Assistance Program (CIAP)

- Catfish Lake Small
  Dredge Project
  - 2.7 Million Total Build Out
  - Created 75 acres of new marsh
  - Use uncontained and contained Methods