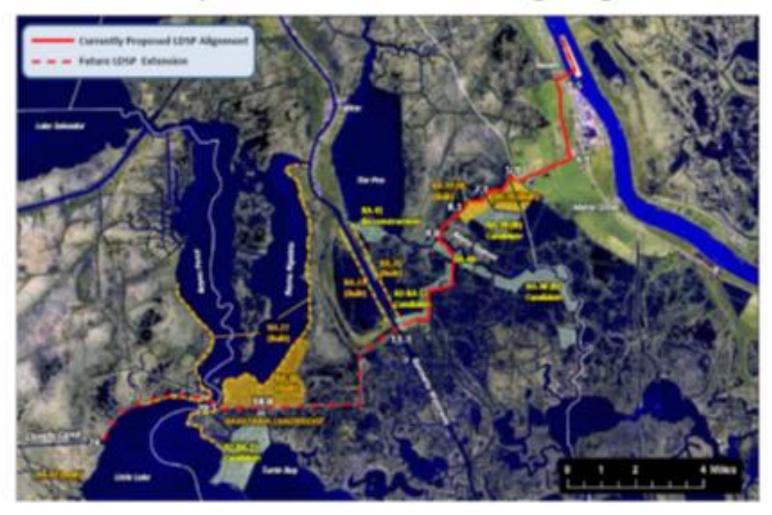

### LOND DISTANCE SEDIMENT PIPELINE

#### LDSP: Proposed Chenier Traverse Ridge Alignment

**Shape File:** Ask Leo?