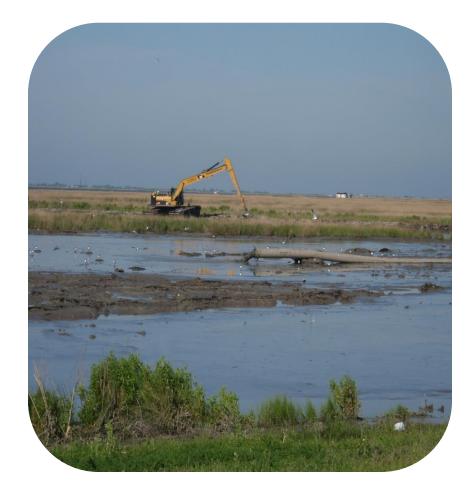

# Coastal Impact Assistance Program (CIAP)

- Catfish Lake Small
  Dredge Project
  - 2.7 Million Total Build Out
  - Created 75 acres of new marsh
  - Use uncontained and contained Methods