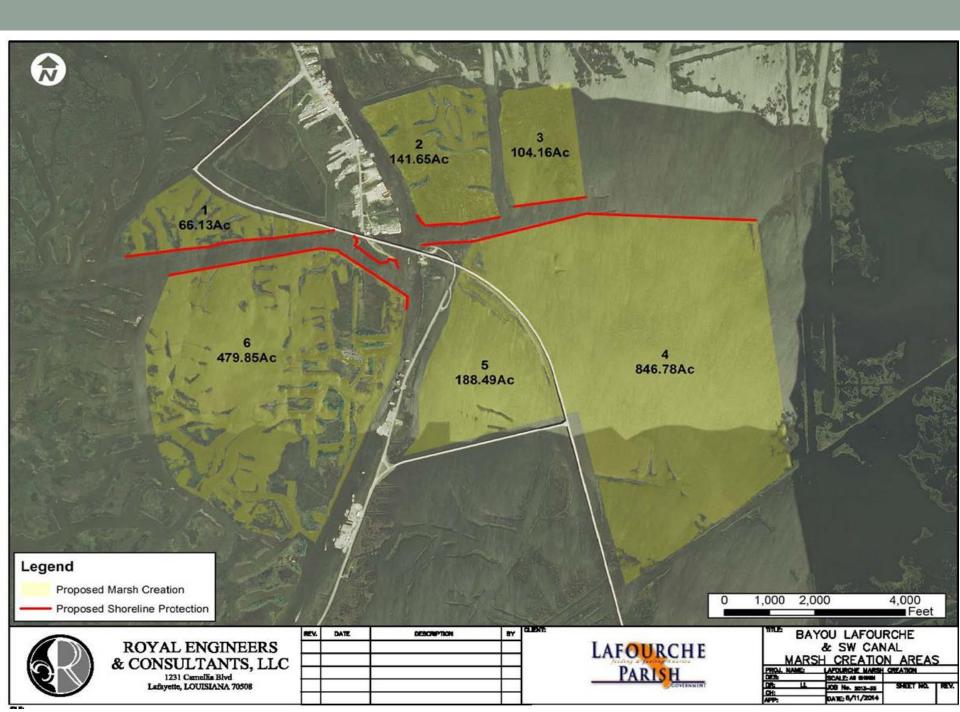

| \$200,000            |  |  |
| 2.0                            | Dredging                       | Cubic Yard         | 2,345,512             | \$10                    | \$24,347,206         |  |  |
| 3.0                            | Earthen<br>Containment<br>Dike | Linear<br>Foot     | 53,317                | \$30                    | \$1,599,514          |  |  |
|                                | Vegetative                     | 1000               | 33,317                | çso                     | <i>\\\\\\\\\\\\\</i> |  |  |
| 4.0                            | Plantings                      | Each               | 30,572                | \$ 5                    | \$152,860            |  |  |

### SOUTH CATFISH LAKE RESTORATION



## BAYOU LAFOURCHE & SW CANAL RESTORATION



## GRAND BAYOU FRESHWATER REINTRODUCTION



## **QUESTIONS ?**

Archie P. Chaisson, III 402 Green Street, Thibodaux, LA 70302 (985) 446-8427 | chaissonap@lafourchego.org