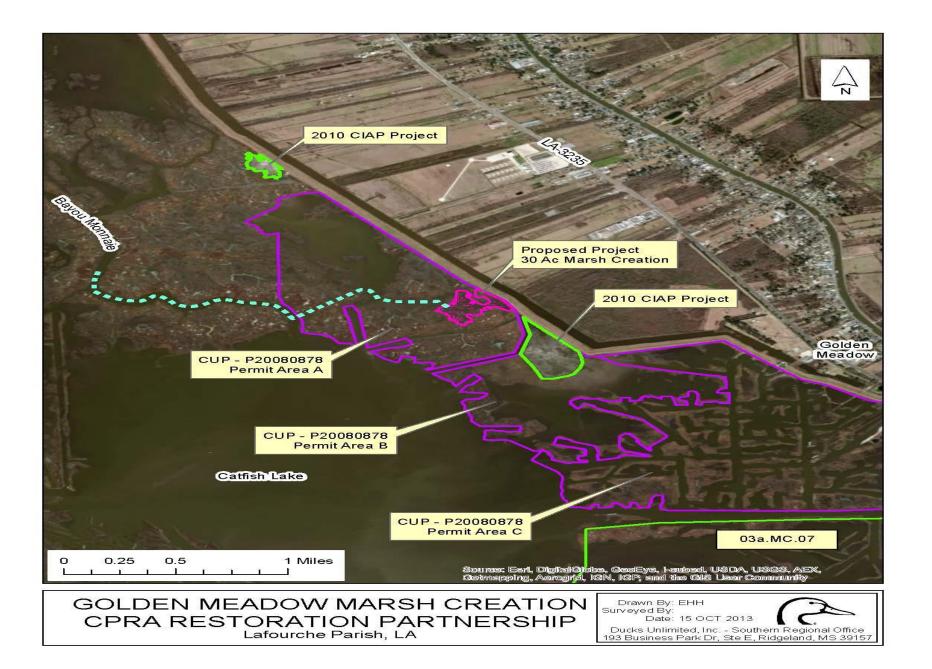

### 4<sup>TH</sup> ANNUAL RESTORE OR RETREAT-NATIONAL WILDLIFE FEDERATION RESTORATION SUMMIT

Presented by: Archie P. Chaisson, III, Parish Administrator Lafourche Parish Government



### What Have You Done For Me Lately

Come and Join the Chorus

### SUCCESS STORIES

### Bayou L'Ours Terracing

Figure 1



- Public/Private Partnership for Restoration in Lafourche Parish
- Duck Unlimited
- Conoco Phillips
- ROR
- Lee Orgeron

CRCL







# Coastal Impact Assistance Program (CIAP)

- Catfish Lake Small
  Dredge Project
  - 2.7 Million Total Build Out
  - Created 75 acres of new marsh
  - Use uncontained and contained Methods















### PARISH PRIORITIES





### LOND DISTANCE SEDIMENT PIPELINE

#### LDSP: Proposed Chenier Traverse Ridge Alignment





**Shape File:** Ask Leo?

#### **PROJECT ATTRIBUTES**

Marsh Creation: Location:



| CELL ID No. 2-1 Marsh Creation |                                |                                   |                       |                         |                |  |  |
|--------------------------------|--------------------------------|-----------------------------------|-----------------------|-------------------------|----------------|--|--|
| ltem No.                       | Item<br>Description            | Unit of<br>Measure                | Estimated<br>Quantity | Estimated<br>Unit Price | Estimated Cost |  |  |
| 1.0                            | Mob/Demob