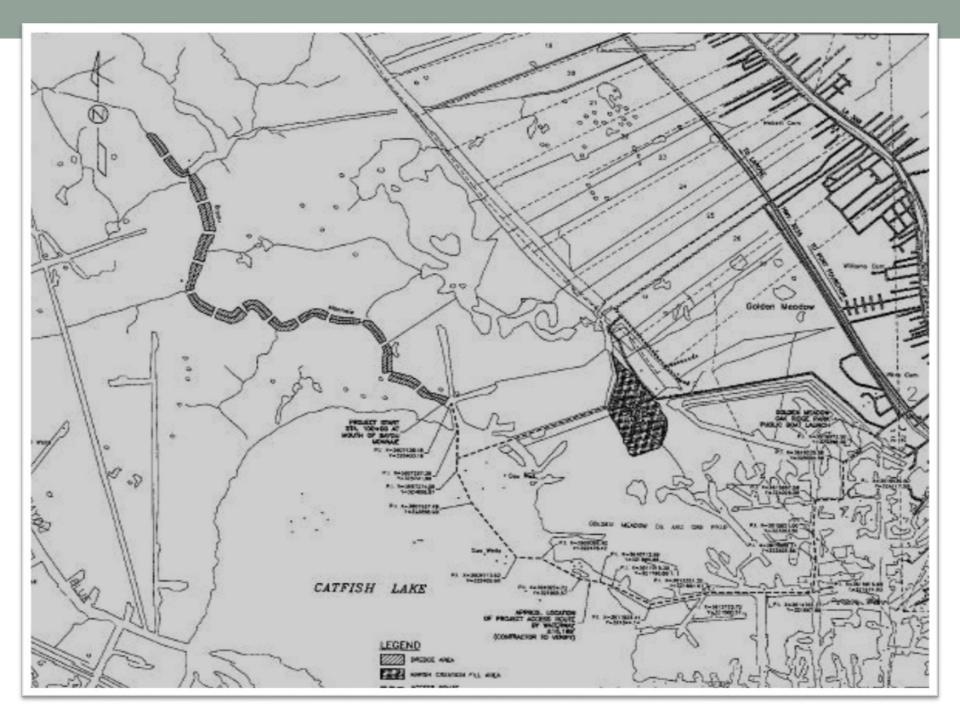

# Coastal Impact Assistance Program (CIAP)

- Catfish Lake Small
  Dredge Project
  - 2.7 Million Total Build Out
  - Created 75 acres of new marsh
  - Use uncontained and contained Methods