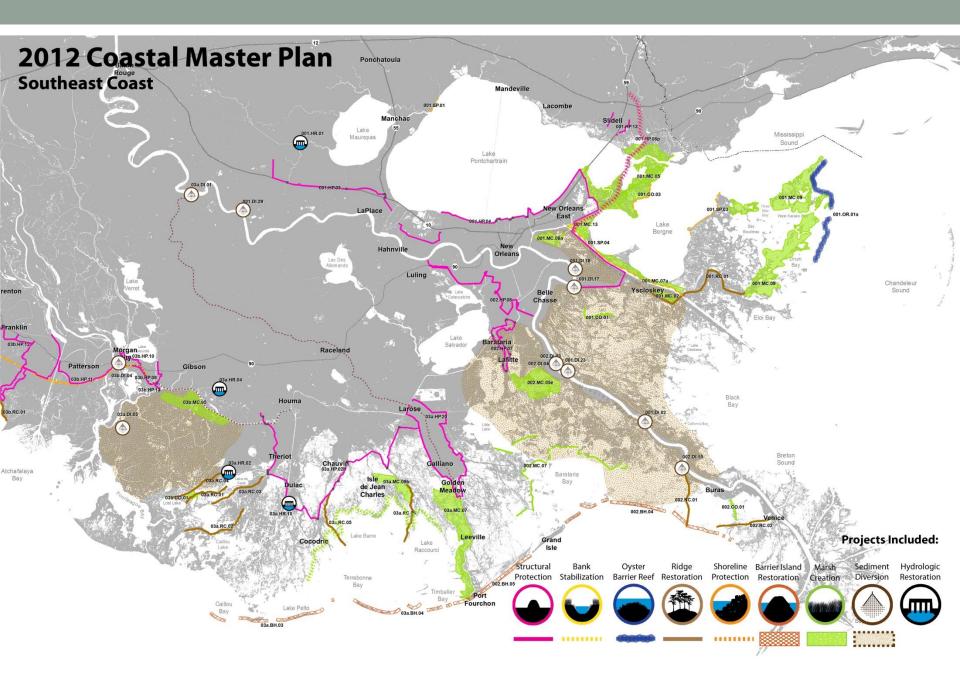

### 4<sup>TH</sup> ANNUAL RESTORE OR RETREAT-NATIONAL WILDLIFE FEDERATION RESTORATION SUMMIT

Presented by: Archie P. Chaisson, III, Parish Administrator Lafourche Parish Government



### What Have You Done For Me Lately

Come and Join the Chorus

### SUCCESS STORIES

### Bayou L'Ours Terracing

Figure 1



- Public/Private Partnership for Restoration in Lafourche Parish
- Duck Unlimited
- Conoco Phillips
- ROR
- Lee Orgeron

CRCL







# Coastal Impact Assistance Program (CIAP)

- Catfish Lake Small
  Dredge Project
  - 2.7 Million Total Build Out
  - Created 75 acres of new marsh
  - Use uncontained and contained Methods















### PARISH PRIORITIES





### LOND DISTANCE SEDIMENT PIPELINE

#### LDSP: Proposed Chenier Traverse Ridge Alignment





**Shape File:** Ask Leo?

#### **PROJECT ATTRIBUTES**

Marsh Creation: Location:



| CELL ID No. 2-1 Marsh Creation |                                |                                   |                       |                         |                |  |  |
|--------------------------------|--------------------------------|-----------------------------------|-----------------------|-------------------------|----------------|--|--|
| ltem No.                       | Item<br>Description            | Unit of<br>Measure                | Estimated<br>Quantity | Estimated<br>Unit Price | Estimated Cost |  |  |
| 1.0                            | Mob/Demob                      | lump sum