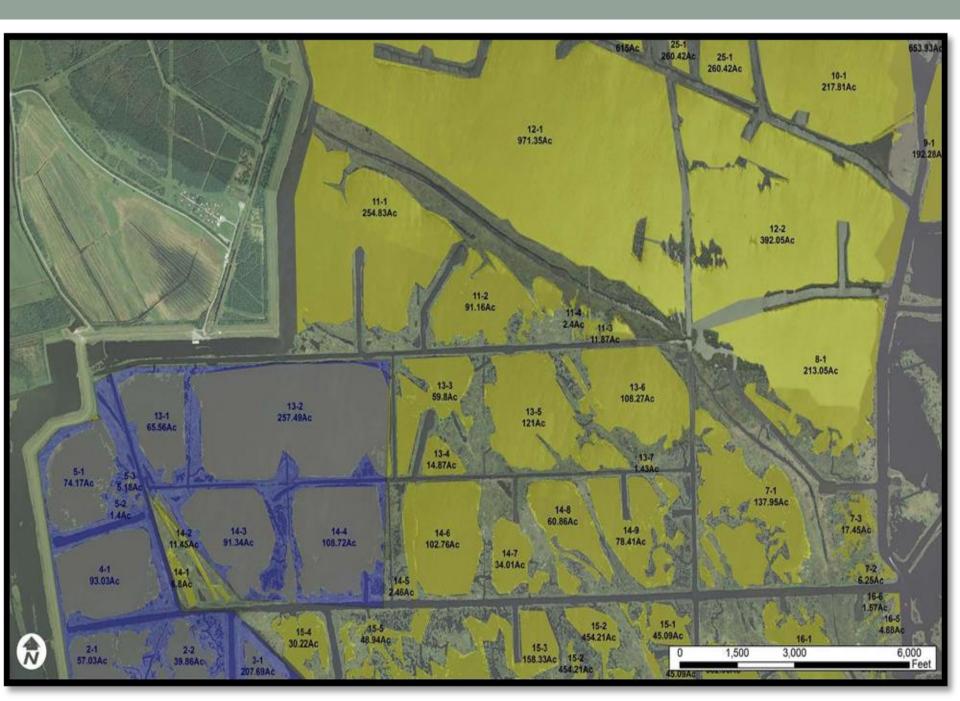

#### **PROJECT ATTRIBUTES**

Marsh Creation: Location:

| CELL ID No. 2-1 Marsh Creation |                                |                                   |                       |                         |                |  |  |
|--------------------------------|--------------------------------|-----------------------------------|-----------------------|-------------------------|----------------|--|--|
| ltem No.                       | Item<br>Description            | Unit of<br>Measure                | Estimated<br>Quantity | Estimated<br>Unit Price | Estimated Cost |  |  |
| 1.0                            | Mob/Demob                      | lump sum                          | 1                     | \$1,500,000             | \$1,500,000    |  |  |
| 2.0                            | Survey                         | lump sum                          | 1                     | \$200,000               | \$200,000      |  |  |
| 3.0                            | Dredging                       | Cubic Yard                        | 644,059               | \$10                    | \$6,685,546.58 |  |  |
| 4.0                            | Earthen<br>Containment<br>Dike | Linear<br>Foot                    | 9,191                 | \$30                    | \$275,744      |  |  |
| 5.0                            | Vegetative<br>Plantings        | Each                              | 8,395                 | \$ 5                    | \$41,975       |  |  |
|                                |                                | Subtotal                          |                       |                         | \$8,703,265    |  |  |
|                                |                                | Miscellaneous & Contingency (30%) |                       |                         | \$2,610,979    |  |  |
|                                |                                | TOTAL ESTI                        | \$11,314,244          |                         |                |  |  |

| CELL ID No. 2-2 Marsh Creation |                                |                    |                       |                         |                 |  |  |
|--------------------------------|--------------------------------|--------------------|-----------------------|-------------------------|-----------------|--|--|
| Item No.                       | Item<br>Description            | Unit of<br>Measure | Estimated<br>Quantity | Estimated<br>Unit Price | Estimated Cost  |  |  |
|                                |                                |                    |                       |                         |                 |  |  |
| 1.0                            | Survey                         | lump sum           | 1                     | \$200,000               | \$200,000       |  |  |
| 2.0                            | Dredging                       | Cubic Yard         | 1,221,261             | \$10                    | \$12,677,099.89 |  |  |
| 3.0                            | Earthen<br>Containment<br>Dike | Linear<br>Foot     | 44,994                | \$30                    | \$1,349,821     |  |  |
| 4.0                            | Vegetative<br>Plantings        | Each               | 15,918                | \$5                     | \$79,592        |  |  |
|                                | Subtotal                       |                    |                       |                         | \$14,306,512    |  |  |
|                                |                                | Miscellane         | \$4,291,954           |                         |                 |  |  |
|                                |                                | TOTAL ESTI         | ¢40,500,466           |                         |                 |  |  |
| COST                           |                                |                    |                       | \$18,598,466            |                 |  |  |

| CELL ID No. 3-1 Marsh Creation |                                |                    |                       |                         |                      |  |  |
|--------------------------------|--------------------------------|--------------------|-----------------------|-------------------------|----------------------|--|--|
| Item No.                       | Item<br>Description            | Unit of<br>Measure | Estimated<br>Quantity | Estimated<br>Unit Price | Estimated Cost       |  |  |
|                                |                                |                    |                       |                         |                      |  |  |
| 1.0                            | Survey                         | lump sum           | 1                     | \$200,000               | \$200,000            |  |  |
| 2.0                            | Dredging                       | Cubic Yard         | 2,345,512             | \$10                    | \$24,347,206         |  |  |
| 3.0                            | Earthen<br>Containment<br>Dike | Linear<br>Foot     | 53,317                | \$30                    | \$1,599,514          |  |  |
|                                | Vegetative                     | 1000               | 33,317                | çso                     | <i>\\\\\\\\\\\\\</i> |  |  |
| 4.0                            | Plantings                      | Each               | 30,572                | \$ 5                    | \$152,860            |  |  |