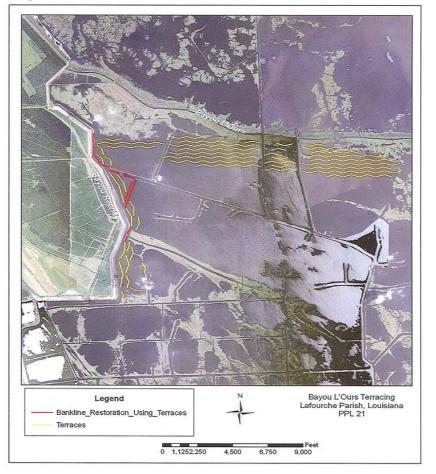

### Bayou L'Ours Terracing

Figure 1

- Public/Private Partnership for Restoration in Lafourche Parish
- Duck Unlimited
- Conoco Phillips
- ROR
- Lee Orgeron

CRCL