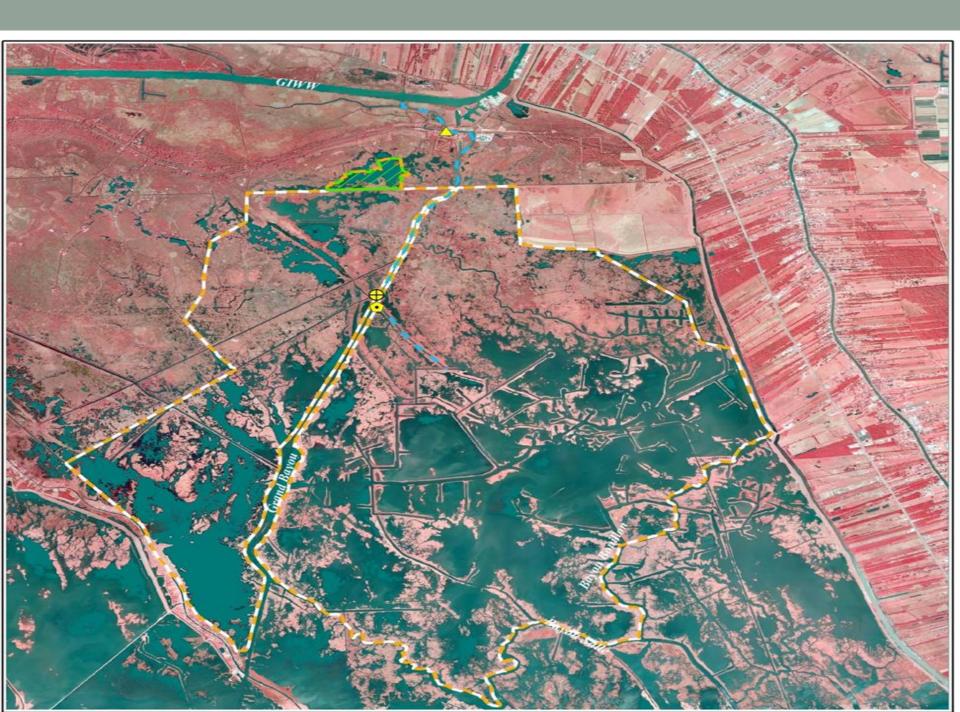

|
| 2.0                            | Dredging                       | Cubic Yard         | 2,345,512             | \$10                    | \$24,347,206         |  |  |
| 3.0                            | Earthen<br>Containment<br>Dike | Linear<br>Foot     | 53,317                | \$30                    | \$1,599,514          |  |  |
|                                | Vegetative                     | 1000               | 33,317                | çso                     | <i>\\\\\\\\\\\\\</i> |  |  |
| 4.0                            | Plantings                      | Each               | 30,572                | \$ 5                    | \$152,860            |  |  |

### SOUTH CATFISH LAKE RESTORATION



## BAYOU LAFOURCHE & SW CANAL RESTORATION



## GRAND BAYOU FRESHWATER REINTRODUCTION



## **QUESTIONS ?**

Archie P. Chaisson, III 402 Green Street, Thibodaux, LA 70302 (985) 446-8427 | chaissonap@lafourchego.org